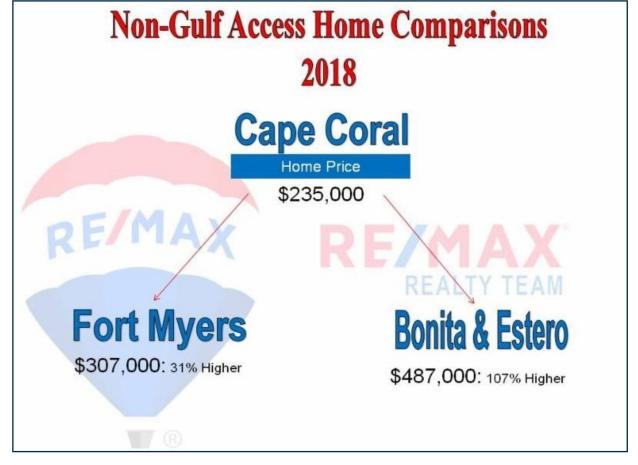

rs will temporarily suspend the requirement for tax transcripts except for the following programs: Conventional Jumbo, Non-QM and Second Liens which must adhere to program guidelines.
- Under Congressional and industry pressure, FEMA has reversed its position on the impact of the shutdown on the National Flood Insurance Program. FEMA announced that NFIP insurers may resume the sale, renewal and monetary endorsements for flood insurance policies. FEMA added that the change is retroactive to December 21st and has been extended until May 31, 201









# Cape Coral Home Statistics 2018

Home Prices at Bottom of Market (Dec. 2010): \$120,000 Home Prices Now: \$281,000

Percentage Increase: +134%

Home Prices at Last Peak: \$378,000 (Jan. 2006)
How Far From Last Peak: \$97,000

















As always, if you or anyone you know needs real estate questions answered or assistance, feel free to have them reach out to me by phone/text/email

With all good wishes,

Realtor Judith Ann New, GRI, ABR, CDPE, CIAS, IRES, AHWD, ACCRS, RSPS

**RE/MAX 100% CLUB** 

**RE/MAX Executive Award** 

Graduate Realtor Institute

Accredited Buyers Representative

Certified Distressed Property Expert

Certified Investor Agent Specialist International Real Estate Specialist

At Home With Diversity

Accredited Cape Coral Residential Specialist

**Resort & Second Home Property Specialist** 



#1 Brokerage in Residential Sales in Lee County MLS.... Consecutive monthly 9th year in a row!

#1 RE/MAX office in ALL FLORIDA 2015 and 2016...

Fon: 239.560.1423

Email: Judith@JudithNew.com

Website: www.Cap