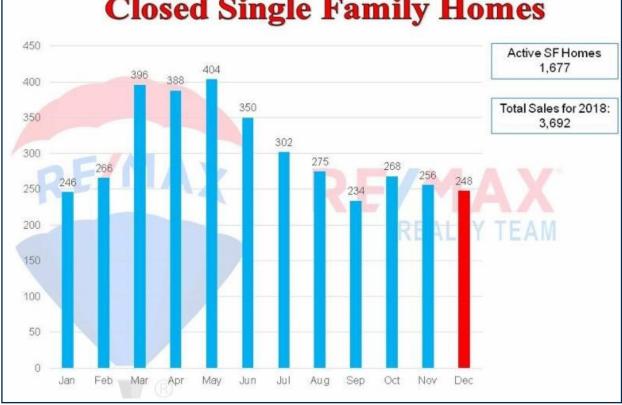

#### **Fort Myers:**

- Inventory levels rose by 3% respectively in FM, bringing the total active homes to 1,677 with an average list price of \$497,000.
- Another positive end to a solid area, FM sales contribute to 28% of all Lee County single family home transactions, making it the second largest.
- \$331,000 is the average home (sale) price in FM, a yearly gain in appreciation of 5%, the highest of all three markets