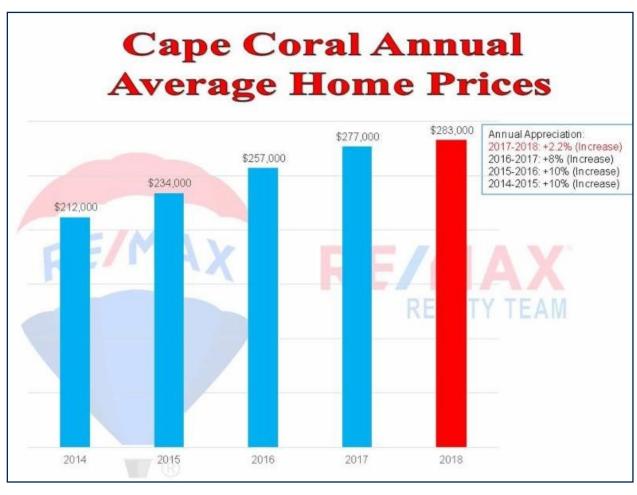

#### **Cape Coral:**

- Cape Coral single-family sales totaled 321 a minimal dip from the previous month of 9. Overall for 2018, Cape Coral had a yearly gain of 10% in total single-family home sales.
- Lee County closed over 13,279 single family homes in 2018, of those, Cape Coral made up nearly 40%.
- Cape Coral home prices have hit a lull, 2.2% appreciation for 2018. December's average home sale price was \$281,000, while inventory levels support a buyer's market, the average list to sale ratio is a steady 97%.

# Cape Coral Home Statistics 2018

Home Prices at Bottom of Market (Dec. 2010): \$120,000 Home Prices Now: \$281,000

Percentage Increase: +134%

Home Prices at Last Peak: \$378,000 (Jan. 2006)
How Far From Last Peak: \$97,000