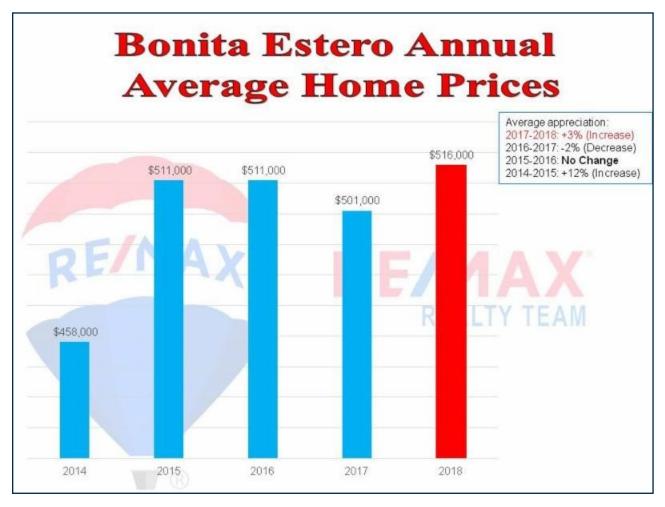

Lenders will temporarily suspend the requirement for tax transcripts except for the following programs: Conventional Jumbo, Non-QM and Second Liens which must adhere to program guidelines.
- Under Congressional and industry pressure, FEMA has reversed its position on the impact of the shutdown on the National Flood Insurance Program. FEMA announced that NFIP insurers may resume the sale, renewal and monetary endorsements for flood insurance policies. FEMA added that the change is retroactive to December 21st and has been extended until May 31, 201









# Cape Coral Home Statistics 2018

Home Prices at Bottom of Market (Dec. 2010): \$120,000 Home Prices Now: \$281,000

Percentage Increase: +134%

Home Prices at Last Peak: \$378,000 (Jan. 2006)
How Far From Last Peak: \$97,000

















As always, if you or anyone you know needs real estate questions answered or assistance, feel free to have them reach out to me by phone/text/email

With all good wishes,

Realtor Judith Ann New, GRI, ABR, CDPE, CIAS, IRES, AHWD, ACCRS, RSPS

**RE/MAX 100% CLUB** 

**RE/MAX Executive Award** 

Graduate Realtor Institute

Accredited Buyers Representative

Certified Distressed Property Expert

Certified Investor Agent Specialist International Real Estate Specialist

At Home With Diversity

Accredited Cape Coral Residential Specialist

**Resort & Second Home Property Specialist** 



#1 Brokerage in Residential Sales in Lee County MLS.... Consecutive monthly 9th year in a row!

#1 RE/MAX office in ALL FLORIDA 2015 and 2016...

Fon: 239.560.1423

Email: Judith@JudithNew.com

Website: w