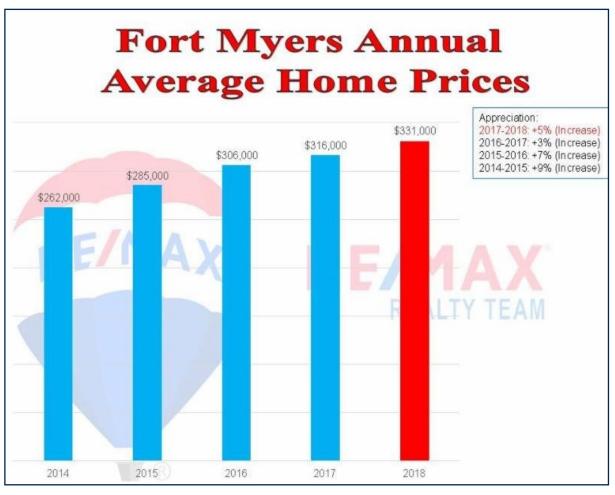

#### **Fort Myers:**

- Inventory levels rose by 3% respectively in FM, bringing the total active homes to 1,677 with an average list price of \$497,000.
- Another positive end to a solid area, FM sales contribute to 28% of all Lee County single family home transactions, making it the second largest.
- \$331,000 is the average home (sale) price in FM, a yearly gain in appreciation of 5%, the highest of all three markets