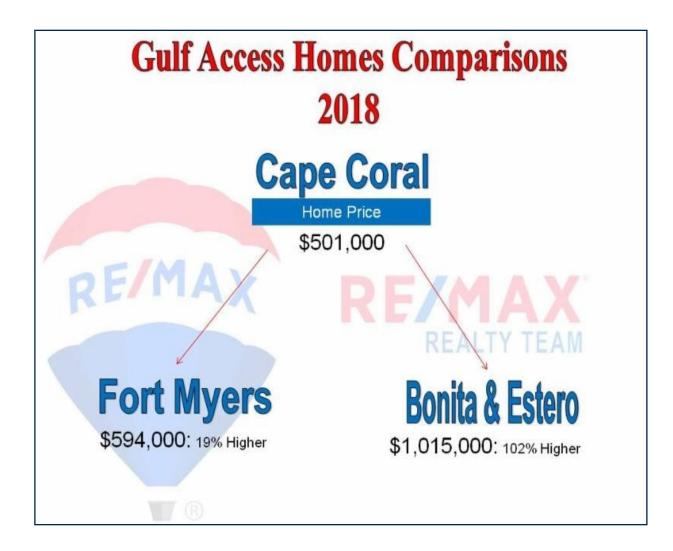

ders will temporarily suspend the requirement for tax transcripts except for the following programs: Conventional Jumbo, Non-QM and Second Liens which must adhere to program guidelines.
- Under Congressional and industry pressure, FEMA has reversed its position on the impact of the shutdown on the National Flood Insurance Program. FEMA announced that NFIP insurers may resume the sale, renewal and monetary endorsements for flood insurance policies. FEMA added that the change is retroactive to December 21st and has been extended until May 31, 201









# Cape Coral Home Statistics 2018

Home Prices at Bottom of Market (Dec. 2010): \$120,000 Home Prices Now: \$281,000

Percentage Increase: +134%

Home Prices at Last Peak: \$378,000 (Jan. 2006)
How Far From Last Peak: \$97,000

















As always, if you or anyone you know needs real estate questions answered or assistance, feel free to have them reach out to me by phone/text/email

With all good wishes,

Realtor Judith Ann New, GRI, ABR, CDPE, CIAS, IRES, AHWD, ACCRS, RSPS

**RE/MAX 100% CLUB** 

**RE/MAX Executive Award** 

Graduate Realtor Institute

Accredited Buyers Representative

Certified Distressed Property Expert

Certified Investor Agent Specialist International Real Estate Specialist

At Home With Diversity

Accredited Cape Coral Residential Specialist

**Resort & Second Home Property Specialist** 



#1 Brokerage in Residential Sales in Lee County MLS.... Consecutive monthly 9th year in a row!

#1 RE/MAX office in ALL FLORIDA 2015 and 2016...

Fon: 239.560.1423

Email: Judith@JudithNew.com

Website: www.C