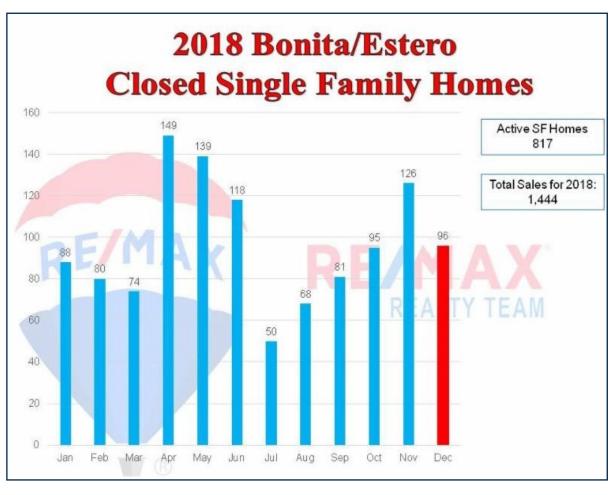

8, Lenders will temporarily suspend the requirement for tax transcripts except for the following programs: Conventional Jumbo, Non-QM and Second Liens which must adhere to program guidelines.
- Under Congressional and industry pressure, FEMA has reversed its position on the impact of the shutdown on the National Flood Insurance Program. FEMA announced that NFIP insurers may resume the sale, renewal and monetary endorsements for flood insurance policies. FEMA added that the change is retroactive to December 21st and has been extended until May 31, 201









# Cape Coral Home Statistics 2018

Home Prices at Bottom of Market (Dec. 2010): \$120,000 Home Prices Now: \$281,000

Percentage Increase: +134%

Home Prices at Last Peak: \$378,000 (Jan. 2006)
How Far From Last Peak: \$97,000

















As always, if you or anyone you know needs real estate questions answered or assistance, feel free to have them reach out to me by phone/text/email

With all good wishes,

Realtor Judith Ann New, GRI, ABR, CDPE, CIAS, IRES, AHWD, ACCRS, RSPS

**RE/MAX 100% CLUB** 

**RE/MAX Executive Award** 

Graduate Realtor Institute

Accredited Buyers Representative

Certified Distressed Property Expert

Certified Investor Agent Specialist International Real Estate Specialist

At Home With Diversity

Accredited Cape Coral Residential Specialist

**Resort & Second Home Property Specialist** 



#1 Brokerage in Residential Sales in Lee County MLS.... Consecutive monthly 9th year in a row!

#1 RE/MAX office in ALL FLORIDA 2015 and 2016...

Fon: 239.560.1423

Email: Judith@JudithNew.com

Website: