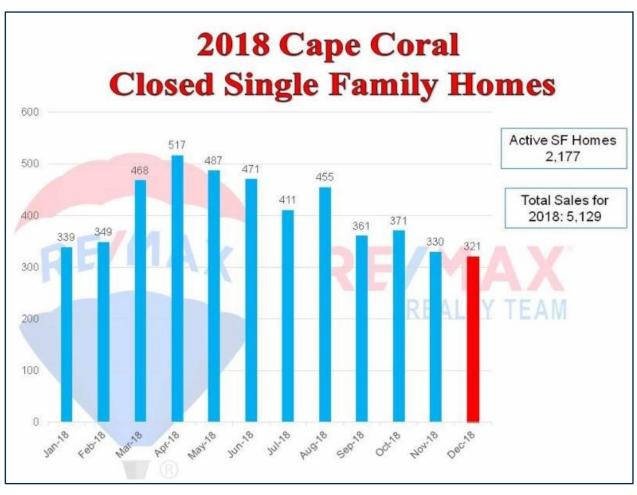

#### **Cape Coral:**

- Cape Coral single-family sales totaled 321 a minimal dip from the previous month of 9. Overall for 2018, Cape Coral had a yearly gain of 10% in total single-family home sales.
- Lee County closed over 13,279 single family homes in 2018, of those, Cape Coral made up nearly 40%.
- Cape Coral home prices have hit a lull, 2.2% appreciation for 2018. December's average home sale price was \$281,000, while inventory levels support a buyer's market, the average list to sale ratio is a steady 97%.