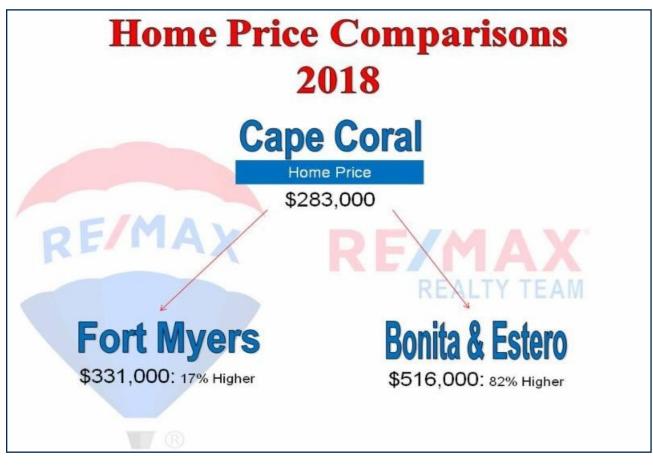

#### **Cape Coral:**

- Cape Coral single-family sales totaled 321 a minimal dip from the previous month of 9. Overall for 2018, Cape Coral had a yearly gain of 10% in total single-family home sales.
- Lee County closed over 13,279 single family homes in 2018, of those, Cape Coral made up nearly 40%.
- Cape Coral home prices have hit a lull, 2.2% appreciation for 2018. December's average home sale price was \$281,000, while inventory levels support a buyer's market, the average list to sale ratio is a steady 97%.

#### **Fort Myers:**

- Inventory levels rose by 3% respectively in FM, bringing the total active homes to 1,677 with an average list price of \$497,000.
- Another positive end to a solid area, FM sales contribute to 28% of all Lee County single family home transactions, making it the second largest.
- \$331,000 is the average home (sale) price in FM, a yearly gain in appreciation of 5%, the highest of all three markets