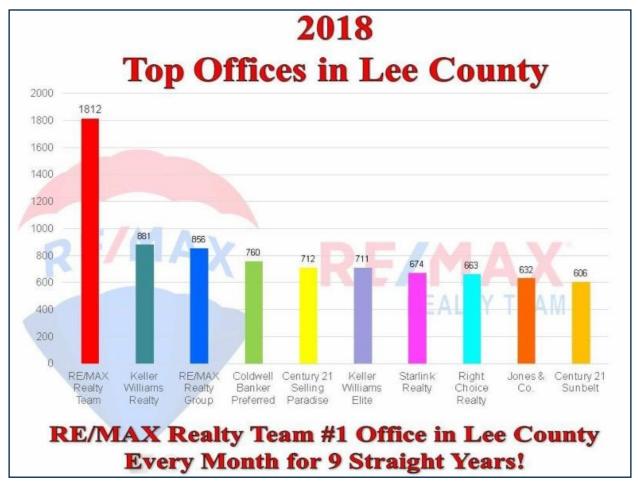

#### Year-End 2018 Stats +

RE/MAX Realty Team again surpassed all other Lee County brokerages' performance For the year 2018 by over 51%, Ninth Year in a Row!

[see stats below]